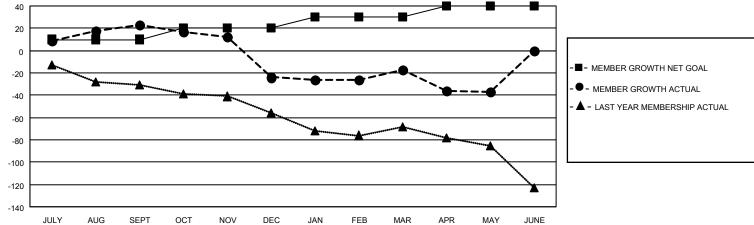

## District 27 E1

| Clubs                 |               |           |               | Members               |                       |                         |                                                    |
|-----------------------|---------------|-----------|---------------|-----------------------|-----------------------|-------------------------|----------------------------------------------------|
| RESULTS FOR 2021-2022 |               |           |               | RESULTS FOR 2021-2022 |                       |                         |                                                    |
| QUARTER               | NEW CLUB GOAL | NEW CLUBS | DROPPED CLUBS | QUARTER MEMB          | ER GROWTH NET<br>GOAL | MEMBER GROWTH<br>ACTUAL | DROPPED<br>MEMBERS ACTUAL<br>(including transfers) |
| JULY/AUG/SEPT         | 0             | 0         | 0             | JULY/AUG/SEPT         | 10                    | 33                      | 9                                                  |
| OCT/NOV/DEC           | 0             | 0         | 2             | OCT/NOV/DEC           | 10                    | 18                      | 60                                                 |
| JAN/FEB/MAR           | 0             | 0         | 0             | JAN/FEB/MAR           | 10                    | 44                      | 26                                                 |
| APR/MAY/JUNE          | 1             | 0         | 0             | APR/MAY/JUNE          | 10                    | 22                      | 39                                                 |